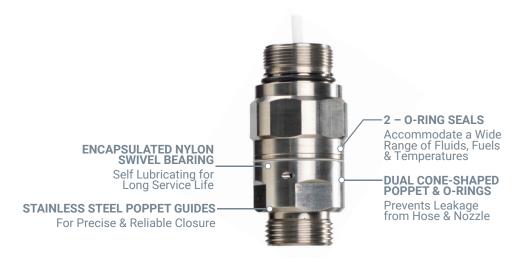

## **A Simple Two-In-One Solution**

Catlow combines our in-line swivel with our advanced breakaway technology to create an all-in-one swivel breakaway. Thanks to its 360-degree rotation, the swivel allows comfortable nozzle use for customers and helps control hose movement while extending the life of the hose. Meanwhile, the breakaway separates cleanly and reliably with a 30-degree angle, preventing drive-off damage to the dispenser and making inspections easier.

The integrated design uses dual poppets that prevent fuel leakage from both the hose and nozzle sides during separation. Two weather-resistant O-ring seals add even more protection against leakage, while accommodating a wide range of fluids, fuels and temperature fluctuations. Our integrated swivel breakaway is engineered to be durable, versatile and cost-saving.